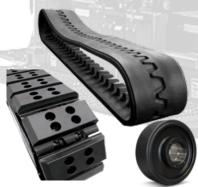

#### **Rubber Tracks. Chain. Pads and Components**

Undercarriage for Asphalt Pavers and Milling Machines including rubber tracks, steel tracks, urethane & rubber pads, rollers, idlers & sprockets.