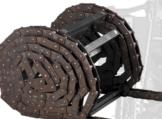

#### **Conveyor Chain and Bar**

Manufactured from premium steel, heat treated for maximum strength and abrasion resistance.

Casted from premium white iron alloys, properly heat treaded to 550 Brinell hardness for maximum abrasion resistance and for the right strength.