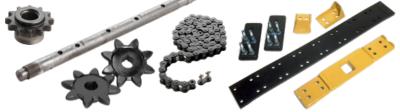

#### **Conveyor Chain and Bar**

Manufactured from premium steel, heat treated for maximum strength and abrasion resistance.

Casted from premium white iron alloys, properly heat treaded to 550 Brinell hardness for maximum abrasion resistance and for the right strength.

### **Providing Replacement Parts For Asphalt Equipment**

Screed Plates, Floor Plates, Conveyor Roller Chains, Bars & Slates, Augers, Auger Shafts, Auger Chains, Sprockets, Undercarriage, Bearings and Hardware.

### Material Transfer Equipment

Parts include Conveyor Chains, Bars, Augers, Sprockets & more...

All manufacturer's names, numbers, descriptions are used for reference purposes only, and it is not implied that any part listed is the product of these manufacturers.