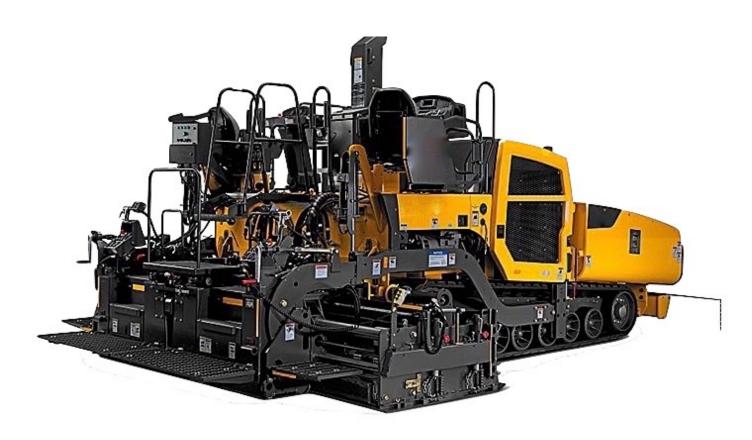

# Asphalt Paver & Material Transfer Equipment Parts

### **Providing Replacement Parts For Asphalt Equipment**

Screed Plates, Floor Plates, Conveyor Roller Chains, Bars & Slates, Augers, Auger Shafts, Auger Chains, Sprockets, Undercarriage, Bearings and Hardware.