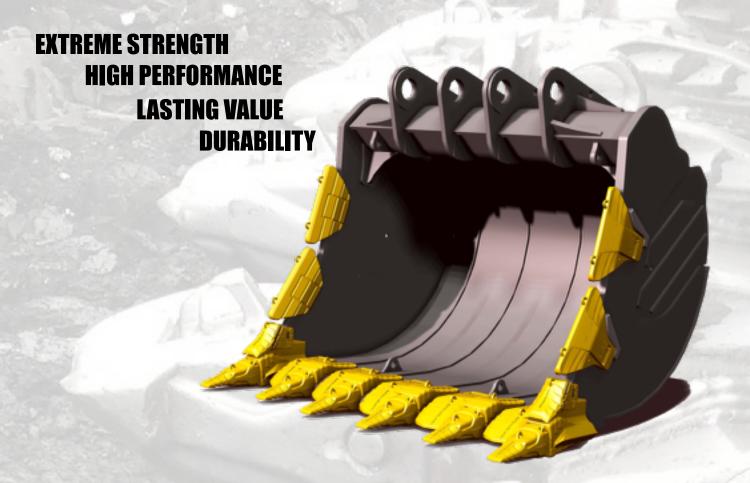

### **Excavators**

- \* Teeth
- \* Weld-On Adapters
- \* Weldable Base Edges
- \* Side Cutters
- \* Wear Shrouds
- \* Weldable Wear Bars
- \* Hardware

- \* Soil Caps
- \* Pedelstools
- \* Cleaner Bars & Teeth
- \* Hardware
- \* Landfill Compaction Cleats